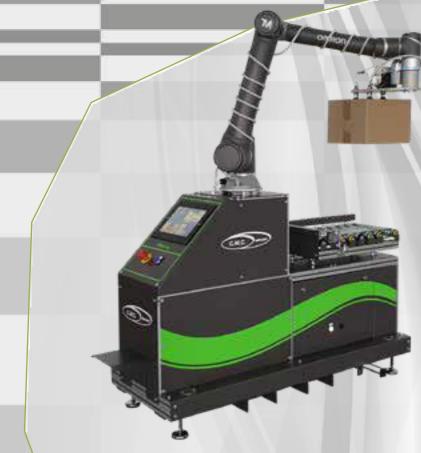

# RCmc- pall

Thanks to the use of collaborative robots, CMC Impianti presents *RCmc-pall*, a device able to offer a solution for compact palletisation extremely easy to install and to program.

*RCmc-pall* has been designed thinking to provide to the user the maximum ease and flexibility of use, relieving operators from repetitive, non-ergonomic, exhausting and stressful tasks.

The intuitive and immediate graphic interface allows even less experienced operators to carry out fast palletisation configurations. *RCmc-pall* integrates in its structure a loading roller conveyor driven by electrical panel aboard the machine.

*RCmc-pall* is easy to handle, the palletizing robot can be moved on multiple production lines implementing productivity with a limited capital investment.

Thanks to the high safety standards of collaborative robot, *RCmc-pall* can be used next to the staff without fixed protection barriers.