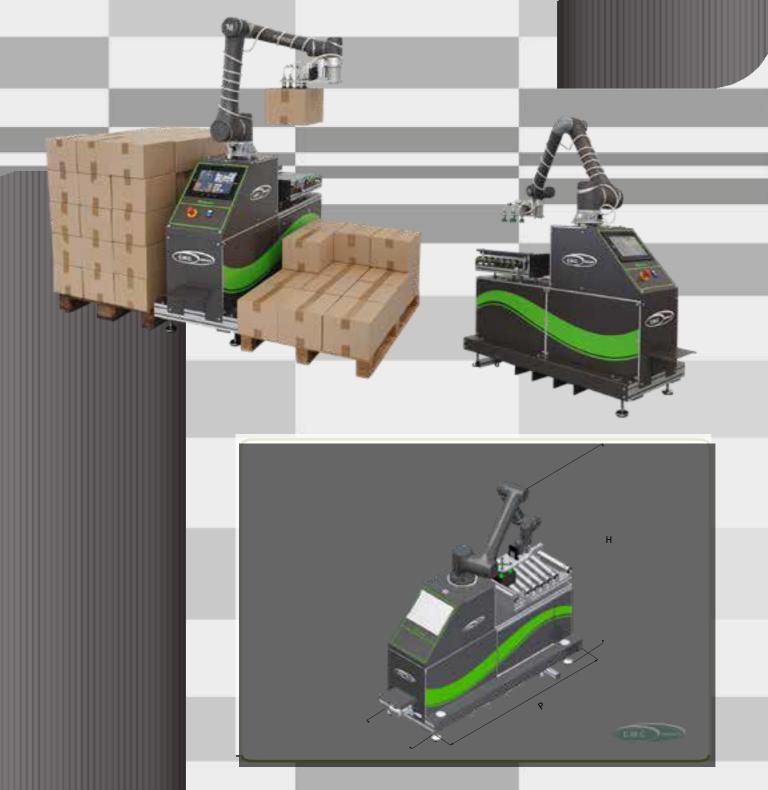

*RCmc-pall* is easy to handle, the palletizing robot can be moved on multiple production lines implementing productivity with a limited capital investment.

Thanks to the high safety standards of collaborative robot, *RCmc-pall* can be used next to the staff without fixed protection barriers.

#### SECTORS AND FIELDS OF USE

- Food & Beverage industries
- Pharmaceutical and cosmetic industry
- Chemical industry
- Ceramic industry

C.M.C.

| Lifting capacity *      | Up to 8 Kg                    |
|-------------------------|-------------------------------|
| Pallets **              | 800 x 1200 mm and 1000 x 1200 |
|                         | mm                            |
| Palletisation height ** | 2100 mm                       |
| Production **           | Up to 8 prod/min              |
| Dimensions (LxPxH)      | 700 x 1600 x 1800 mm          |
| Weight                  | 500 Kg                        |